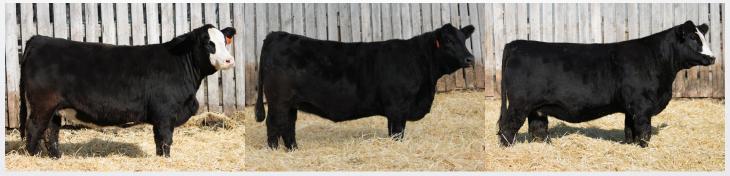

# **DUDGEON CATTLE CO. - BRIAN AND KIM DUDGEON**

75 prime replacement heifers bred for profit. These sturdy, proud girls are the kind the last, and most wearing a white face for that hybrid vigour. Bred to low birth, calving ease black bulls and due March 1 and on.

#### PETTYWOOD CATTLE CO.

12 extra aged beauties that are calving early for those who calve in the new year. All trace back to Johnson Livestock bulls and out of Sim cows. They are bred to easy calving, unassisted Black Angus bulls.