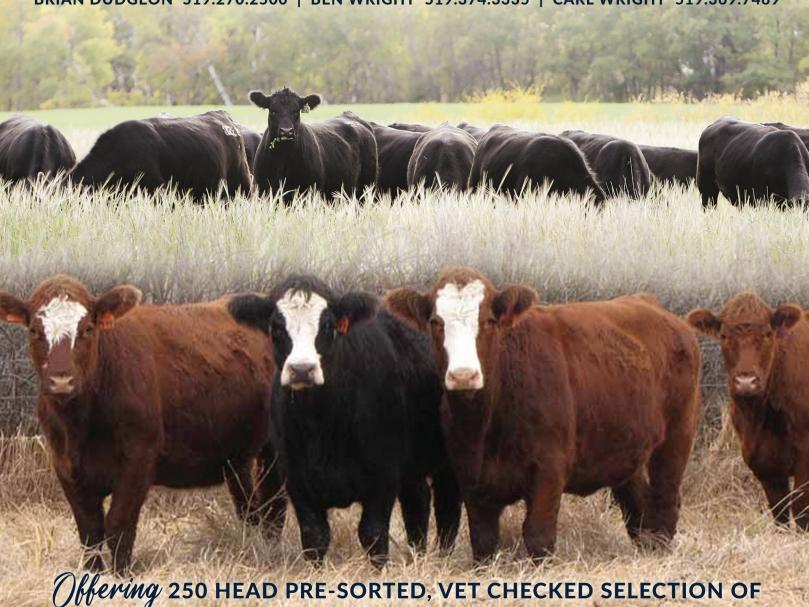

# **COMMERCIAL BRED HEIFER AND FEMALE SALE**

NOVEMBER 12, 2022 | MAPLE HILL AUCTIONS, HANOVER, ON | 1:00 PM BRIAN DUDGEON 519.270.2500 | BEN WRIGHT 519.374.3335 | CARL WRIGHT 519.369.7489

() (fering 250 HEAD PRE-SORTED, VET CHECKED SELECTION OF BLACK, RED, AND CHAROLAIS BRED HEIFERS AND COWS