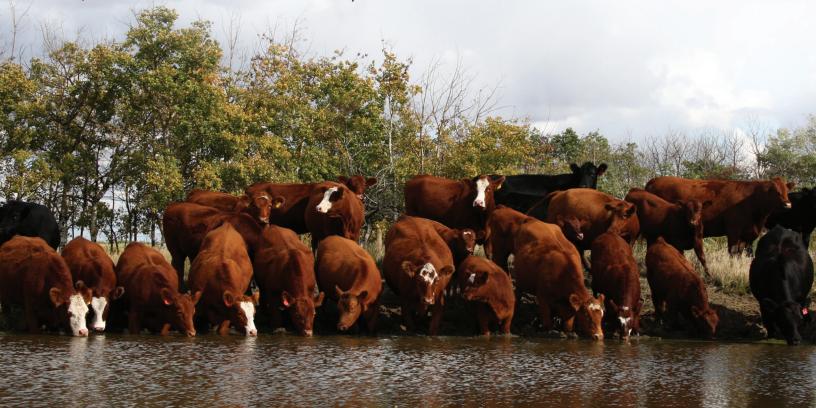

# **DUDGEON CATTLE CO. - BRIAN AND KIM DUDGEON**

Over 75 exceptional heifers carrying a white face and bred to low birth weight Red Angus bulls. Sorted down from over 120 head head, a fantastic set of top quality here. Due March 1 and on, excellect maternal genetics within this group.

# **DUDGEON CATTLE CO. - BRIAN AND KIM DUDGEON**

75 prime replacement heifers bred for profit. These sturdy, proud girls are the kind the last, and most wearing a white face for that hybrid vigour. Bred to low birth, calving ease black bulls and due March 1 and on.