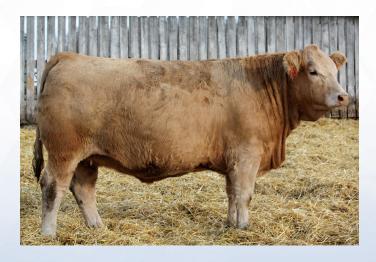

# **DUDGEON CATTLE CO. - BRIAN AND KIM DUDGEON**

30 perfect Charolais X heifers that are all tans that make a great terminal/maternal cross. Bred to LLB Red Angus bull for March 1 and on calving. This has been a popular group on grass this Summer.

#### MCKAGUE CHAROLAIS

15 straight Charolais heifers bred Charolais. An excellent set here that are very docile and bred to make money. Due late Winter/Early Spring.