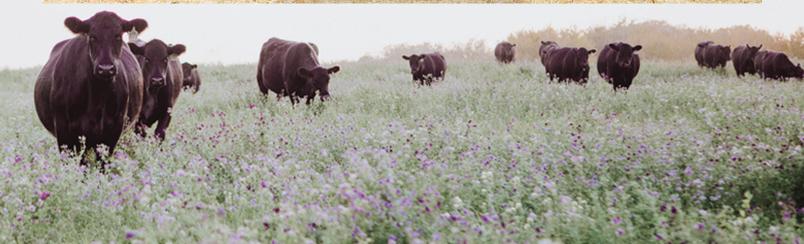

# **DUDGEON CATTLE CO. - BRIAN AND KIM DUDGEON**

Over 75 exceptional heifers carrying a white face and bred to low birth weight Red Angus bulls. Sorted down from over 120 head head, a fantastic set of top quality here. Due March 1 and on, excellect maternal genetics within this group.

# **DUDGEON CATTLE CO. - BRIAN AND KIM DUDGEON**

75 prime replacement heifers bred for profit. These sturdy, proud girls are the kind the last, and most wearing a white face for that hybrid vigour. Bred to low birth, calving ease black bulls and due March 1 and on.